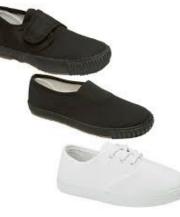

Plain Black leggings/joggers In winter for outdoor PE, children can wear their school jumper.

<u>Footwear</u>

Indoor PE: Black Plimsolls

Outdoor PE: Trainers only, preferably black, no high-tops, Canvas or fashion trainers