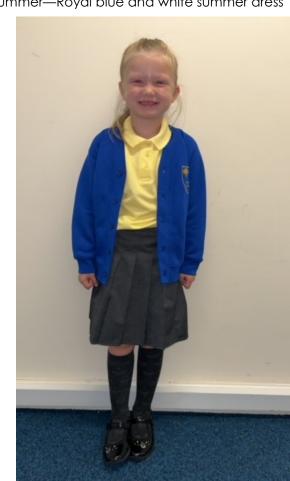

Grey or black socks/tights

**Girls** 

Black Shoes—No Trainers

Summer—Royal blue and white summer dress

Royal Blue Sweatshirt (does not have to have school emblem)

Plain Black/grey Trousers/plain joggers if preferred for KS1 ONLY

Yellow Polo Tshirt (does not have to have school emblem)

Grey or black socks

Black Shoes—No Trainers

Summer—Black or grey shorts

On Health and Safety grounds, we do not allow children to wear jewellery in our school unless for religious reasons, this includes necklaces, bracelets and rings. Watches are permitted however they should not be novelty watches or linked to a phone. If earrings are worn they must be small studs only, hoops are not allowed.