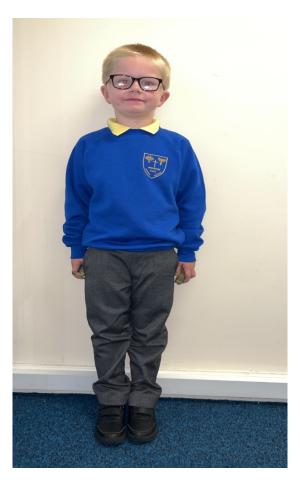

## **Boys**

## **Uniform Expectations**

Royal Blue Sweatshirt (does not have to have school emblem)

Plain Black/grey Skirt/Trousers/plain joggers if prefer for KS1 ONLY

Yellow Polo Tshirt (does not have to have school emblem)

Grey or black socks/tights

**Girls** 

Black Shoes—No Trainers

Summer—Royal blue and white summer dress

Royal Blue Sweatshirt (does not have to have school emblem)

Plain Black/grey Trousers/plain joggers if preferred for KS1 ONLY