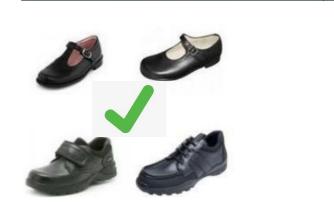

## **School Uniform Expectations**

## <u>Boys</u>

Royal Blue Sweatshirt (does not have to have school emblem)

Plain Black/grey Trousers/plain joggers if preferred, for EYFS/KS1 only

Yellow Polo shirt (does not have to have school emblem) or shirt

Grey or black socks

Black Shoes - no trainers

Summer - black or grey shorts and polo shirt

## <u>Girls</u>

Royal Blue Sweatshirt/Cardigan (does not have to have school emblem)

Plain black/grey skirt/pinafore/trousers, plain grey or black joggers if prefer for KS1

Yellow polo shirt (does not have to have school emblem) or blouse

Grey, black or white socks/tights

Black shoes - no trainers

Summer – royal blue and white summer dress





## Acceptable footwear for school



School Uniform



Not School Uniform