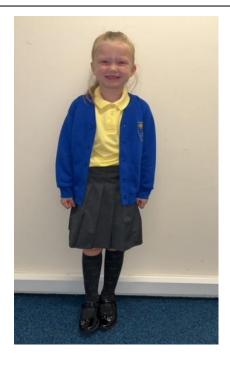

## <u>Girls</u>

Royal Blue Sweatshirt/Cardigan (does not have to have school emblem)

Plain black/grey skirt/pinafore/trousers, plain grey or black joggers if prefer for KS1

Yellow polo shirt (does not have to have school emblem) or blouse

Grey, black or white socks/tights

Black shoes - no trainers

Summer – royal blue and white summer dress