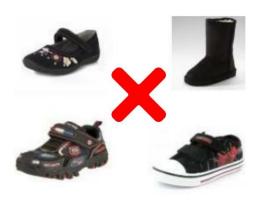

## **School Uniform Expectations**

## <u>Boys</u>

Royal Blue Sweatshirt (does not have to have school emblem)

Plain Black/grey Trousers/plain joggers if preferred, for EYFS/KS1 only

Yellow Polo shirt (does not have to have school emblem) or shirt

Grey or black socks

Black Shoes - no trainers

Summer - black or grey shorts and polo shirt

## <u>Girls</u>

Royal Blue Sweatshirt/Cardigan (does not have to have school emblem)

Plain black/grey skirt/pinafore/trousers, plain grey or black joggers if prefer for KS1

Yellow polo shirt (does not have to have school emblem) or blouse

Grey, black or white socks/tights

Black shoes - no trainers

Summer – royal blue and white summer dress





## Acceptable footwear for school



School Uniform



Not School Uniform