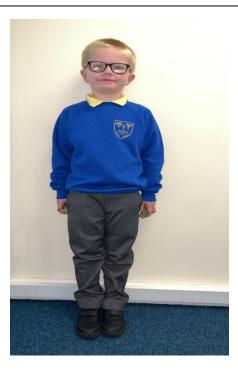

## <u>Boys</u>

Royal Blue Sweatshirt (does not have to have school emblem)

Plain Black/grey Trousers/plain joggers if preferred, for EYFS/KS1 only

Yellow Polo shirt (does not have to have school emblem) or shirt

Grey or black socks

Black Shoes - no trainers

Summer - black or grey shorts and polo shirt