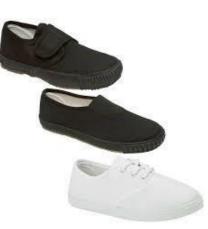

## Footwear

Indoor PE: Black plimsolls Outdoor PE: Trainers only – black or white, no high tops, canvas or fashion trainers

Children **must** remove any watches, earrings or jewellery during PE and swimming to prevent injury. For PE lessons and swimming, ear studs must be removed or covered with plaster/medical tape if the piercings are new. Shoulder length hair or longer, **must** be tied back.